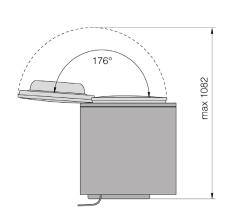

Adjustable feet: 15mm

Depth with door open: 1,165mm

**Operations** 

Controls: Electronic

Language: CN, HR, CZ, DK, NL, EN, EE, FI, FR, DE,

IT, JP, LV, LT, NO, PL, RU, SK, SL, ES, SE

Number of programmes: 17