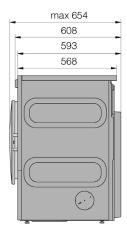

## **TDC1485VI.S Vented Tumble Dryer**

**Dimensions** 

**Dimensions (H × W × D):**  $850 \times 595 \times 769$ mm

Packaging dimensions:  $920 \times 640 \times 838$ mm

Net weight: 43.2kg Gross weight: 47.8kg