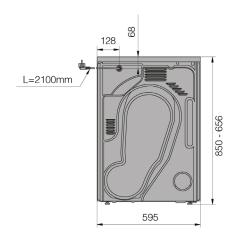

## **TDC1485VI.S Vented Tumble Dryer**

**Dimensions** 

**Dimensions (H × W × D):**  $850 \times 595 \times 769$ mm

Packaging dimensions:  $920 \times 640 \times 838$ mm

Net weight: 43.2kg Gross weight: 47.8kg

Adjustable feet: 15mm

Depth with door open: 1,165mm

**Operations** 

Controls: Electronic

Language: CN, HR, CZ, DK, NL, EN, EE, FI, FR, DE,

IT, JP, LV, LT, NO, PL, RU, SK, SL, ES, SE

Number of programmes: 17