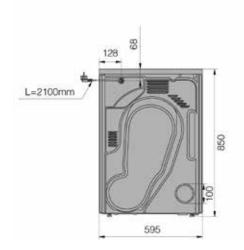

## **TDC1773VC.S Vented Tumble Dryer**

**Dimensions** 

**Dimensions (H × W × D):**  $850 \times 595 \times 654$ mm

Packaging dimensions:  $920 \times 640 \times 723$ mm

Net weight: 38.3kg Gross weight: 42.7kg

Adjustable feet: 15mm

Depth with door open: 1,165mm

**Operations** 

Controls: Electronic

Language: CN, HR, CZ, DK, NL, EN, EE, FI, FR, DE,

IT, JP, LV, LT, NO, PL, RU, SK, SL, ES, SE

Number of programmes: 17

#### **Electrics**

Connection power: 3,300W

**Fuse: 16A** 

Electrical connection: 230V

Frequency: 50Hz

Length of power cable: 2.1m