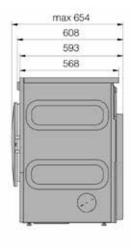

## **TDC1773VC.S Vented Tumble Dryer**

**Dimensions** 

**Dimensions (H × W × D):**  $850 \times 595 \times 654$ mm

Packaging dimensions:  $920 \times 640 \times 723$ mm

Net weight: 38.3kg Gross weight: 42.7kg