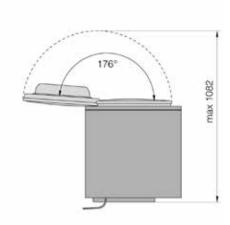

## **TDC1773VC.S Vented Tumble Dryer**

**Dimensions** 

**Dimensions (H × W × D):**  $850 \times 595 \times 654$ mm

Packaging dimensions:  $920 \times 640 \times 723$ mm

Net weight: 38.3kg Gross weight: 42.7kg

Adjustable feet: 15mm

Depth with door open: 1,165mm

**Operations** 

Controls: Electronic

Language: CN, HR, CZ, DK, NL, EN, EE, FI, FR, DE,

IT, JP, LV, LT, NO, PL, RU, SK, SL, ES, SE

Number of programmes: 17